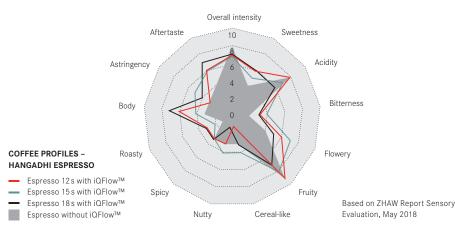

### DESIGN YOUR INDIVIDUAL TASTE PROFILES.

iQFlow<sup>™</sup> opens a new dimension in taste profiling by offering more variety in the creation of personalized aroma profile design – with the same coffee beans and the same degree of grind.