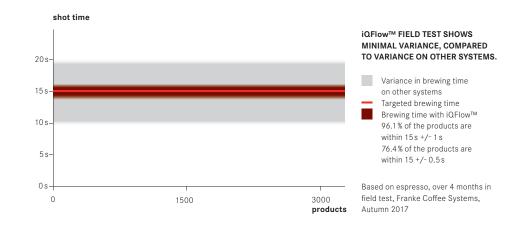

# CREATE YOUR CONSISTENT COFFEE EXPERIENCE.

With  $iQFlow^{TM}$ , you can enjoy fixed shot times and absolute consistent coffee quality in real-time for every cup, every day, at every location.

iQFlow™ monitors and adjusts the extraction flow during the brewing process, in real-time.

We call it the intelligent Coffee Extraction.