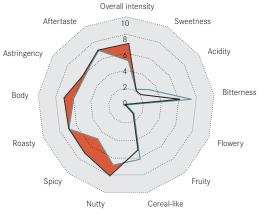

#### **COFFEE PROFILES – LA DIABOLI**

- Espresso without iQFlow™
- Espresso with iQFlow™
- Flavor expansion with iQFlow™

Based on ZHAW Report Sensory Evaluation, May 2018

|                  | without iQFlow™ | with iQFlow™ |
|------------------|-----------------|--------------|
| Extraction time  | 12 s            | 12s          |
| TDS*             | 3,63%           | 3,76%        |
| Extraction yield | 14,14%          | 14,38%       |

\* TDS means total dissolved solids and represents the total concentration of dissolved substances in water.