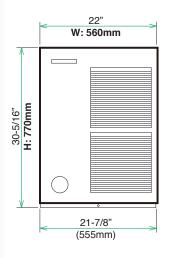

## **FRONT VIEW**

## **ICE DROP ZONE**

| MODEL NAME                                   |                   | KM-515MAH-E      |
|----------------------------------------------|-------------------|------------------|
| ICE DIMENSIONS (MM) (W x D x H)              |                   | 37 x 30 x 13     |
| DIMENSIONS (MM) (W x D x H)                  |                   | 560 x 695 x 770  |
| WEIGHT IN KG                                 |                   | 79               |
| AMPERAGE                                     |                   | 7.14A            |
| ELECTRICAL CONSUMPTION (KWH PER 45 KG)       |                   | 7.1              |
| REFRIGERANT CHARGE                           |                   | R404a            |
| ICE PRODUCTION<br>PER 24H                    | (AT10°C/WT10°C)   | 233 KG           |
|                                              | (AT27°C/WT21°C)   | 200 KG           |
|                                              | (AT32°C/WT21°C)   | 185 KG           |
| WATER CONSUMPTION PER 24H<br>(AT32°C/WT21°C) |                   | 0.41 m³          |
|                                              |                   | 2.2L / 1KG ICE   |
| ICE PRODUCTION<br>(AT32°C/WT21°C)            | FREEZE CYCLE TIME | 36 MIN           |
|                                              | PER CYCLE         | 4.6 KG / 480 PCS |
|                                              |                   |                  |