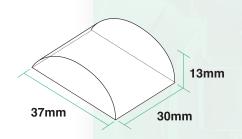

## **ICE SIZE**

## **ICE DROP ZONE**

| MODEL NAME                                   |                   | KM-515MAH-E      |
|----------------------------------------------|-------------------|------------------|
| ICE DIMENSIONS (MM) (W x D x H)              |                   | 37 x 30 x 13     |
| DIMENSIONS (MM) (W x D x H)                  |                   | 560 x 695 x 770  |
| WEIGHT IN KG                                 |                   | 79               |
| AMPERAGE                                     |                   | 7.14A            |
| ELECTRICAL CONSUMPTION (KWH PER 45 KG)       |                   | 7.1              |
| REFRIGERANT CHARGE                           |                   | R404a            |
| ICE PRODUCTION<br>PER 24H                    | (AT10°C/WT10°C)   | 233 KG           |
|                                              | (AT27°C/WT21°C)   | 200 KG           |
|                                              | (AT32°C/WT21°C)   | 185 KG           |
| WATER CONSUMPTION PER 24H<br>(AT32°C/WT21°C) |                   | 0.41 m³          |
|                                              |                   | 2.2L / 1KG ICE   |
| ICE PRODUCTION<br>(AT32°C/WT21°C)            | FREEZE CYCLE TIME | 36 MIN           |
|                                              | PER CYCLE         | 4.6 KG / 480 PCS |
|                                              |                   |                  |