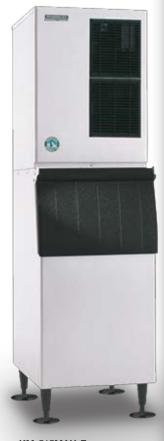

> KM-515MAH-E (With Hoshizaki Storage Bin - **B-301SA**)

# **AVAILABLE MODELS**

KM-515 B-301SA

KM-515 + B-501SA

KM-515 B-801SA

# DIMENSIONS & SPECIFICATION