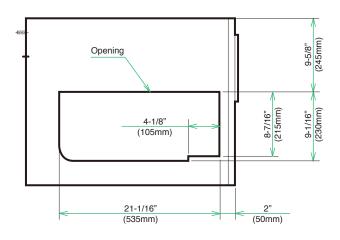

acks together tightly in its bin, maximising storage capacity. Individual crescents do not stick together as there are no air pockets so that each piece of ice comes across distinctive in a cup of drink. This unit meets the need for large amounts of ice daily and can be mounted with another unit for greater production capacity.



> KM-515MAH-E (With Hoshizaki Storage Bin - **B-301SA**)

# CENT ICE MAK

# **FEATURES**

- > stainless steel exterior and evaporator > removable and cleanable air filters
- > cyclesaver® design vouswer
- > evercheck® alert

- H-GUARD hoshiguard antimicrobial agent

# **AVAILABLE MODELS**



KM-515 B-301SA



KM-515 + B-501SA



KM-515 B-801SA

## **ICE SIZE**











# DIMENSIONS & SPECIFICATION

## **FRONT VIEW**

## **SIDE VIEW**





## **ICE DROP ZONE**



| MODEL NAME                                   |                   | KM-515MAH-E      |
|----------------------------------------------|-------------------|------------------|
| ICE DIMENSIONS (MM) (W x D x H)              |                   | 37 x 30 x 13     |
| DIMENSIONS (MM) (W x D x H)                  |                   | 560 x 695 x 770  |
| WEIGHT IN KG                                 |                   | 79               |
| AMPERAGE                                     |                   | 7.14A            |
| ELECTRICAL CONSUMPTION (KWH PER 45 KG)       |                   | 7.1              |
| REFRIGERANT CHARGE                           |                   | R404a            |
| ICE PRODUCTION<br>PER 24H                    | (AT10°C/WT10°C)   | 233 KG           |
|