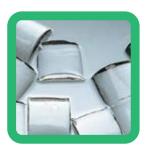

# > KM-515MAH-E

daily ice production capacity of up to 230kg

Crescent-shaped ice moves around freely yet packs together tightly in its bin, maximising storage capacity. Individual crescents do not stick together as there are no air pockets so that each piece of ice comes across distinctive in a cup of drink. This unit meets the need for large amounts of ice daily and can be mounted with another unit for greater production capacity.

## **ICE SIZE**