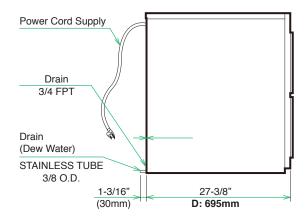

## **SIDE VIEW**

## **ICE DROP ZONE**

| MODEL NAME                                   |                   | KM-515MAH-E      |
|----------------------------------------------|-------------------|------------------|
| ICE DIMENSIONS (MM) (W x D x H)              |                   | 37 x 30 x 13     |
| DIMENSIONS (MM) (W x D x H)                  |                   | 560 x 695 x 770  |
| WEIGHT IN KG                                 |                   | 79               |
| AMPERAGE                                     |                   | 7.14A            |
| ELECTRICAL CONSUMPTION (KWH PER 45 KG)       |                   | 7.1              |
| REFRIGERANT CHARGE                           |                   | R404a            |
| ICE PRODUCTION<br>PER 24H                    | (AT10°C/WT10°C)   | 233 KG           |
|                                              | (AT27°C/WT21°C)   | 200 KG           |
|                                              | (AT32°C/WT21°C)   | 185 KG           |
| WATER CONSUMPTION PER 24H<br>(AT32°C/WT21°C) |                   | 0.41 m³          |
|                                              |                   | 2.2L / 1KG ICE   |
| ICE PRODUCTION<br>(AT32°C/WT21°C)            | FREEZE CYCLE TIME | 36 MIN           |
|                                              | PER CYCLE         | 4.6 KG / 480 PCS |
|                                              |                   |                  |